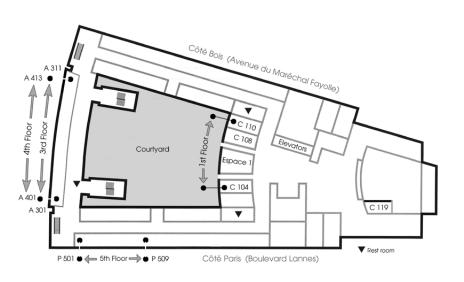

## MAP OF THE CONGRESS VENUE

#### 2<sup>ND</sup> FLOOR

1<sup>ST</sup>, 3<sup>RD</sup>, 4<sup>TH</sup> AND 5<sup>TH</sup> FLOOR