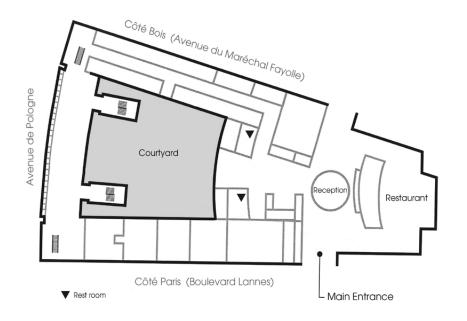

## MAP OF THE CONGRESS VENUE

# GROUND FLOOR

#### 2<sup>ND</sup> FLOOR

1<sup>ST</sup>, 3<sup>RD</sup>, 4<sup>TH</sup> AND 5<sup>TH</sup> FLOOR